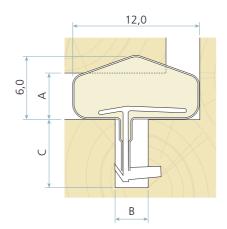

### **Technical specification**

A Seal gap: 3,0 mm minimum to 5,0 mm maximum

B Groove width: 3,5 – 4,0 mm nominalC Minimum groove depth: 6,5 mm

Rebate dimension: 12,0 mm