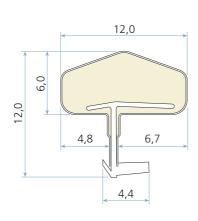

### **Technical specification**

A Seal gap: 3,0 mm minimum to 5,0 mm maximum

B Groove width: 3,5 – 4,0 mm nominalC Minimum groove depth: 6,5 mm

Rebate dimension: 12,0 mm