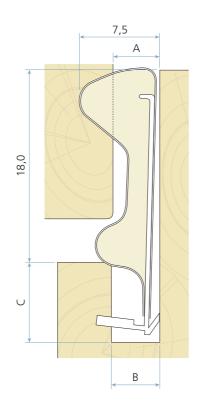

### **Technical specification**

A Seal gap: 3,5 mm minimum to 6,0 mm maximum

B Groove width: 4,0 – 5,0 mm nominalC Minimum groove depth: 7,5 mm

Rebate dimension: 18,0 mm