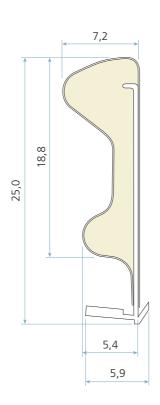

### **Technical specification**

A Seal gap: 3,5 mm minimum to 6,0 mm maximum

B Groove width: 4,0 – 5,0 mm nominalC Minimum groove depth: 7,5 mm

Rebate dimension: 18,0 mm