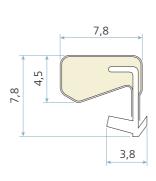

### **Technical specification**

A Seal gap: 0,0 mm minimum to 1,5 mm maximum

B Groove width: 2,7 – 3,0 mm nominalC Minimum groove depth: 8,0 mm

Rebate dimension: 8,0 mm