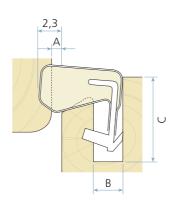

### **Technical specification**

A Seal gap: 0,0 mm minimum to 1,5 mm maximum

B Groove width: 2,7 – 3,0 mm nominalC Minimum groove depth: 8,0 mm

Rebate dimension: 8,0 mm